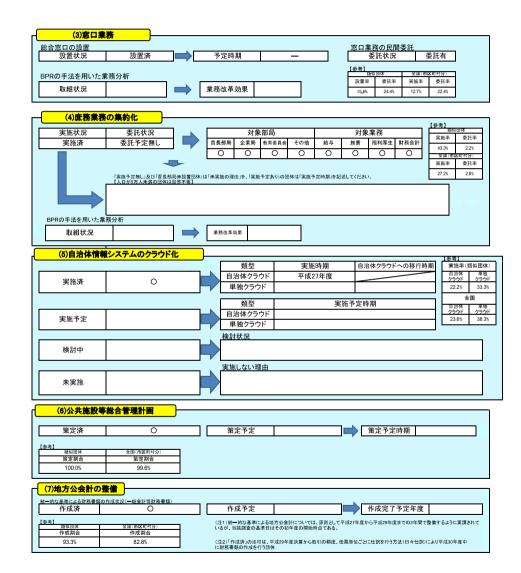

| 100.0%      | 74.2%           |
| 介護支援センター               | 0         | 0           |        |                                                                               | 0              |                                                 | 43.1%       | 50,5%           |
| 富祉・保健センター              | 1         | 1           | 100.0% |                                                                               | 0              |                                                 | 53.5%       | 53.6%           |
| 童クラブ、学童館等              | 5         | 0           | 0.0%   | コミュニティセンターへの機能集約を原則としているため、<br>指定管理者制度の導入は考えていないため                            | 5              | コミュニティセンター整備時に児童室への位置づけとするため、現段階では職員を配置する必要がある。 | 22.5%       | 22.7%           |