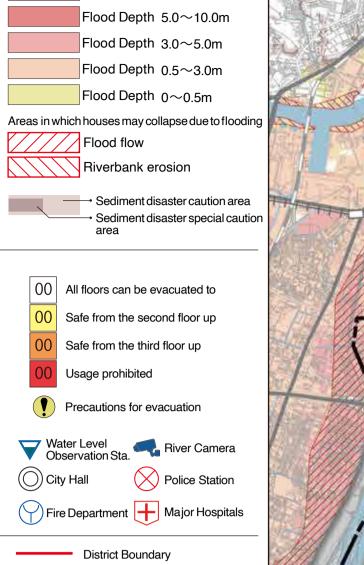

# Imizu City Flood Hazard Map

Assumed Maximum Rainfall Overall View (created in March 2020)

# What is a flood hazard map?

- In response to recent heavy rain disasters, the Flood Control Law was revised, and the rainfall conditions were changed from the "planned rainfall", which is focused on river maintenance, to the "estimated maximum rainfall".
- This flood hazard map is based on the prediction of inundation assuming that the Shogawa, Oyabe, Shindori, Shimojo, and Wada rivers are flooded due to receiving the maximum expected rainfall and that multiple parts of the embankments are broken. It displays the range and water depth, and also shows the designated emergency evacuation sites to which you can evacuate. In addition, it is not likely that all areas shown in the hazard map will be flooded at the same time.
- In this assumption, flooding of tributaries and small rivers, rainfall on a larger scale than expected, flooding due to storm surges and inland waters, etc. are not taken into consideration. The inundation depth may differ from the actual inundation depth
- [Rain conditions in each river basin necessary for designating estimated flood areas Shogawa 48 hr total rainfall 655 mm
- Oyabe River 12 hr total rainfall 415 mm (Tsuzawa point)/365 mm (Nagae point) Jinzu River 48 hr total rainfall 537 mm
- Wada River 24 hr total rainfall 773.9 mm Shimojo River 24 hr total rainfall 809 mm

## How to read and use the flood hazard map

- If the area you live in has high rainfall, check how deep it will be flooded. Check the nearest evacuation center and find a safe way to evacuate to that center. Remember that during heavy rain, river water levels can rise and bridges can be closed.
- If you believe that your house may collapse, that water in your area will reach a depth of 3m or more, or that a nearby river will overflow, you may need to evacuate early.
- If there is a risk of flooding, promptly follow the "Caution Level 3- Evacuation" Preparation/Evacuation Start for the Elderly", "Caution Level 4 - Evacuation Advisory", and "Caution Level 4-Evacuation Instruction (Urgent)" announced by the city. Please evacuate as detailed in those instructions.
- If it is too late to safely evacuate to a designated emergency evacuation site, do not put yourself at risk-at that point, please evacuate to a safe, high place.

Flood Depth 10.0~20.0m

Usage Guide

---- City Boundary

Flood Depth

and your neighbors. Use a safe route when evacuating While evacuating, avoid riversides and underground walkways, and choose a wide path that is as safe