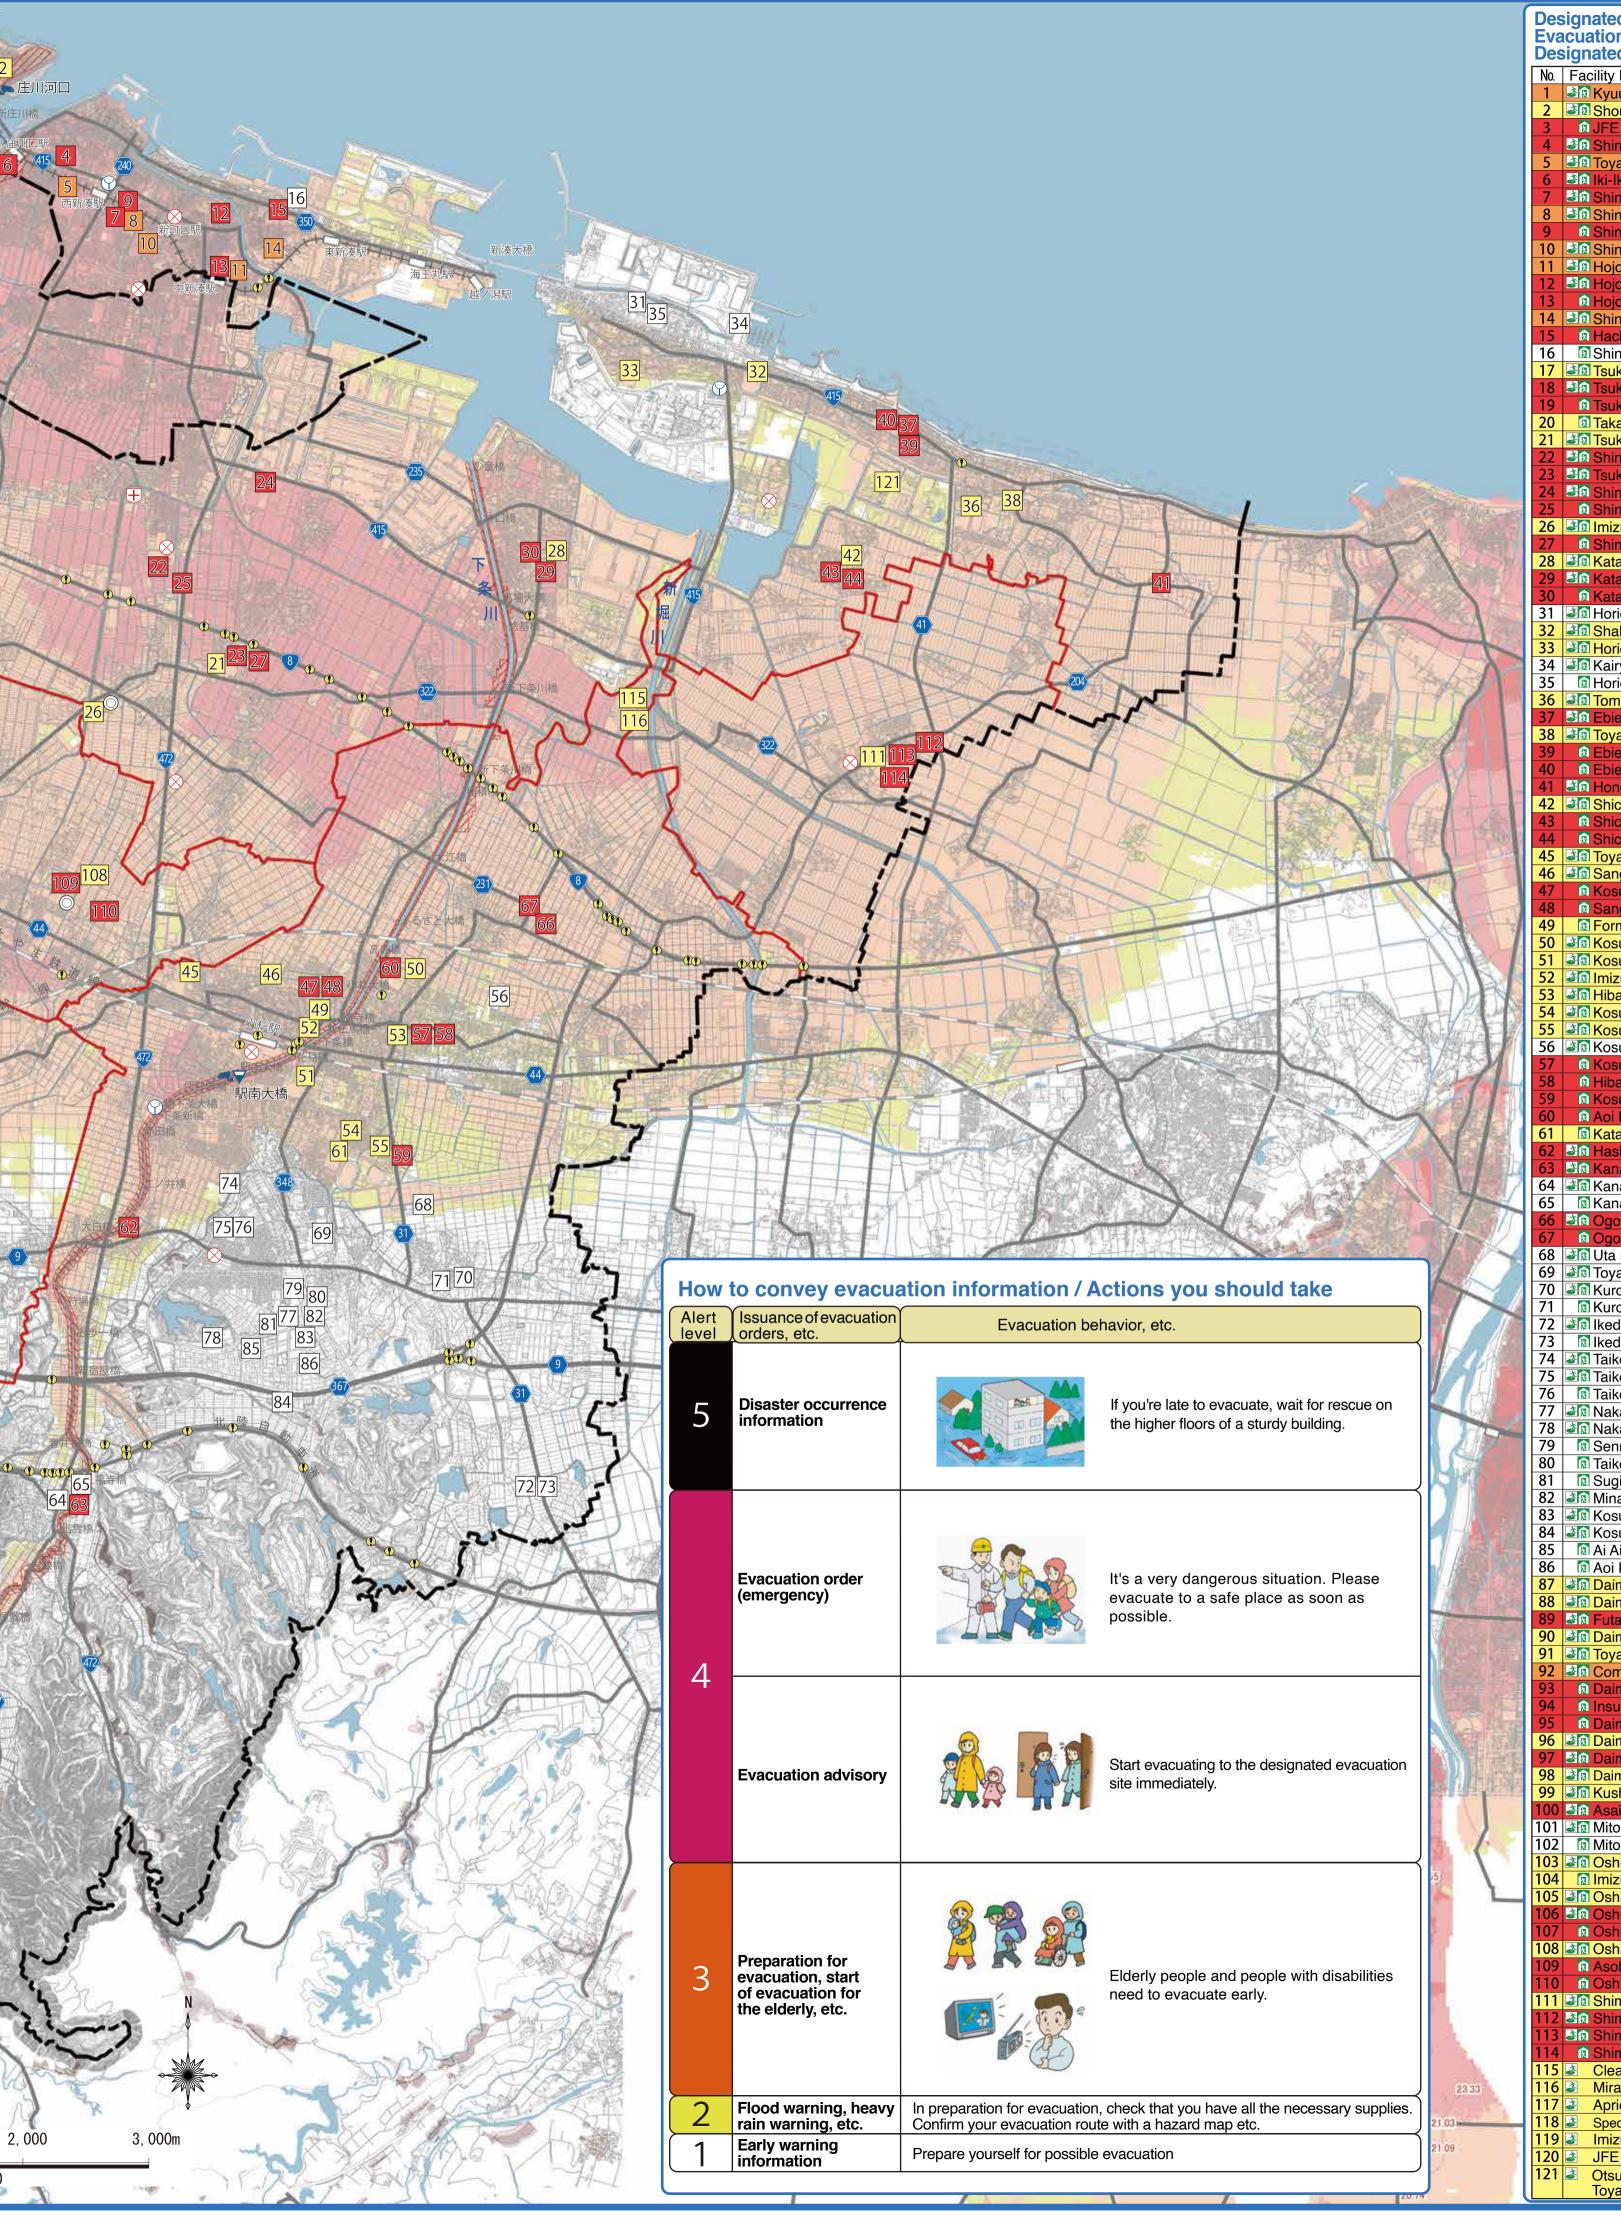

# Imizu City Flood Hazard Map

Assumed Maximum Rainfall Overall View (created in March 2020)

# What is a flood hazard map?

- In response to recent heavy rain disasters, the Flood Control Law was revised, and the rainfall conditions were changed from the "planned rainfall", which is focused on river maintenance, to the "estimated maximum rainfall".
- This flood hazard map is based on the prediction of inundation assuming that the Shogawa, Oyabe, Shindori, Shimojo, and Wada rivers are flooded due to receiving the maximum expected rainfall and that multiple parts of the embankments are broken. It displays the range and water depth, and also shows the designated emergency evacuation sites to which you can evacuate. In addition, it is not likely that all areas shown in the hazard map will be flooded at the same time.
- In this assumption, flooding of tributaries and small rivers, rainfall on a larger scale than expected, flooding due to storm surges and inland waters, etc. are not taken into consideration. The inundation depth may differ from the actual inundation depth
- [Rain conditions in each river basin necessary for designating estimated flood areas Shogawa 48 hr total rainfall 655 mm
- Oyabe River 12 hr total rainfall 415 mm (Tsuzawa point)/365 mm (Nagae point) Jinzu River 48 hr total rainfall 537 mm
- Wada River 24 hr total rainfall 773.9 mm Shimojo River 24 hr total rainfall 809 mm

## How to read and use the flood hazard map

- If the area you live in has high rainfall, check how deep it will be flooded. Check the nearest evacuation center and find a safe way to evacuate to that center. Remember that during heavy rain, river water levels can rise and bridges can be closed.
- If you believe that your house may collapse, that water in your area will reach a depth of 3m or more, or that a nearby river will overflow, you may need to evacuate early.
- If there is a risk of flooding, promptly follow the "Caution Level 3- Evacuation" Preparation/Evacuation Start for the Elderly", "Caution Level 4 - Evacuation Advisory", and "Caution Level 4-Evacuation Instruction (Urgent)" announced by the city. Please evacuate as detailed in those instructions.
- If it is too late to safely evacuate to a designated emergency evacuation site, do not put yourself at risk-at that point, please evacuate to a safe, high place.

Flood Depth 10.0~20.0m

Usage Guide

---- City Boundary

Flood Depth

and your neighbors. Use a safe route when evacuating While evacuating, avoid riversides and underground walkways, and choose a wide path that is as safe