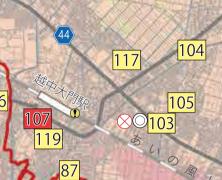

# Imizu City Flood Hazard Map

Assumed Maximum Rainfall Overall View (created in March 2020)

## How to read and use the flood hazard map

- If the area you live in has high rainfall, check how deep it will be flooded. Check the nearest evacuation center and find a safe way to evacuate to that center. Remember that during heavy rain, river water levels can rise and bridges can be closed.
- If you believe that your house may collapse, that water in your area will reach a depth of 3m or more, or that a nearby river will overflow, you may need to evacuate early.
- If there is a risk of flooding, promptly follow the "Caution Level 3- Evacuation" Preparation/Evacuation Start for the Elderly", "Caution Level 4 - Evacuation Advisory", and "Caution Level 4-Evacuation Instruction (Urgent)" announced by the city. Please evacuate as detailed in those instructions.
- If it is too late to safely evacuate to a designated emergency evacuation site, do not put yourself at risk-at that point, please evacuate to a safe, high place.