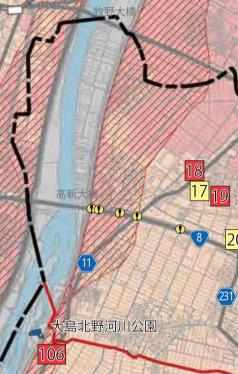

# Imizu City Flood Hazard Map

Assumed Maximum Rainfall Overall View (created in March 2020)

## How to read and use the flood hazard map

- If the area you live in has high rainfall, check how deep it will be flooded. Check the nearest evacuation center and find a safe way to evacuate to that center. Remember that during heavy rain, river water levels can rise and bridges can be closed.
- If you believe that your house may collapse, that water in your area will reach a depth of 3m or more, or that a nearby river will overflow, you may need to evacuate early.
- If there is a risk of flooding, promptly follow the "Caution Level 3- Evacuation" Preparation/Evacuation Start for the Elderly", "Caution Level 4 - Evacuation Advisory", and "Caution Level 4-Evacuation Instruction (Urgent)" announced by the city. Please evacuate as detailed in those instructions.
- If it is too late to safely evacuate to a designated emergency evacuation site, do not put yourself at risk-at that point, please evacuate to a safe, high place.